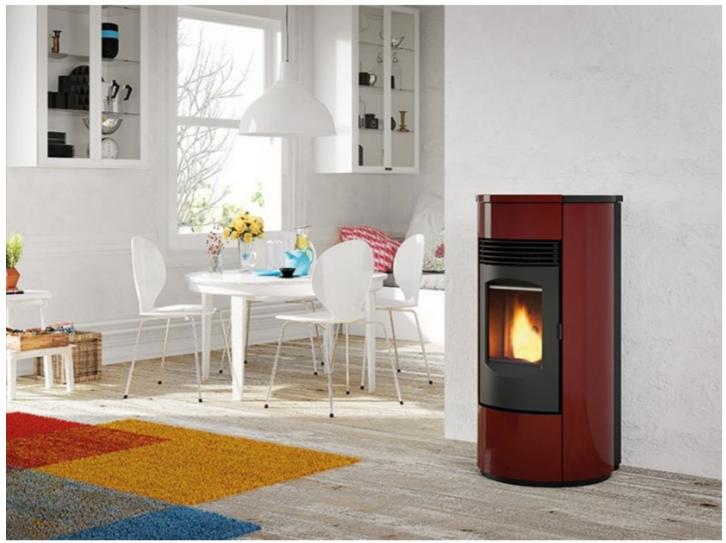

## Monica

Forced ventilation pellet stove Cladding:enamelled steel Top: cast iron with majolica insert

Bordeaux Grigio Bianco Brunito metallico metallico metallico metallico

Stove interior: steel

Baffle plate/Fireboxand Brazier: cast iron