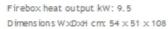

Night function: yes

Eco Function: yes

Energy Saving: yes

Room heating capacity (min-max) m<sup>3</sup>: 145 - 245 Nominal thermal output (min-max) kW: 2,6 - 8,5

Output control (positions): 4 Thermal efficiency (max) %: 89

Consumption at rated heat output (min-max) Kg/h: 0,6 - 1,9

Power consumption energy Watt: 90 Max. energy usage Watt: 370

Total weight Kg: 115

The availability of models may vary from Country to Country.